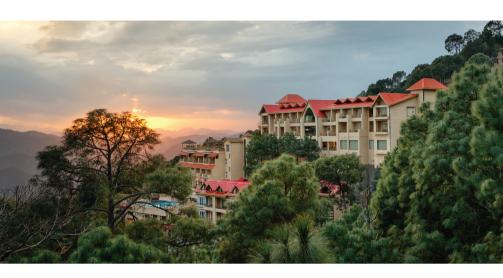

# WelcomHeritage Glenview Resort, Kasauli

P.O. Jabli, Tehsil Kasauli, Dist. Solan, Himachal Pradesh - 173209, India

WelcomHeritage Glenview Resort in Kasauli is situated at a height of 6000 feet, 75 km away from Shimla and just over an hour's drive from Chandigarh. It is an ideal getaway from the hustle-bustle of city life in all seasons. The summers are cool, the monsoons mesmerizing, and the winters sunny with occasional snow fall.